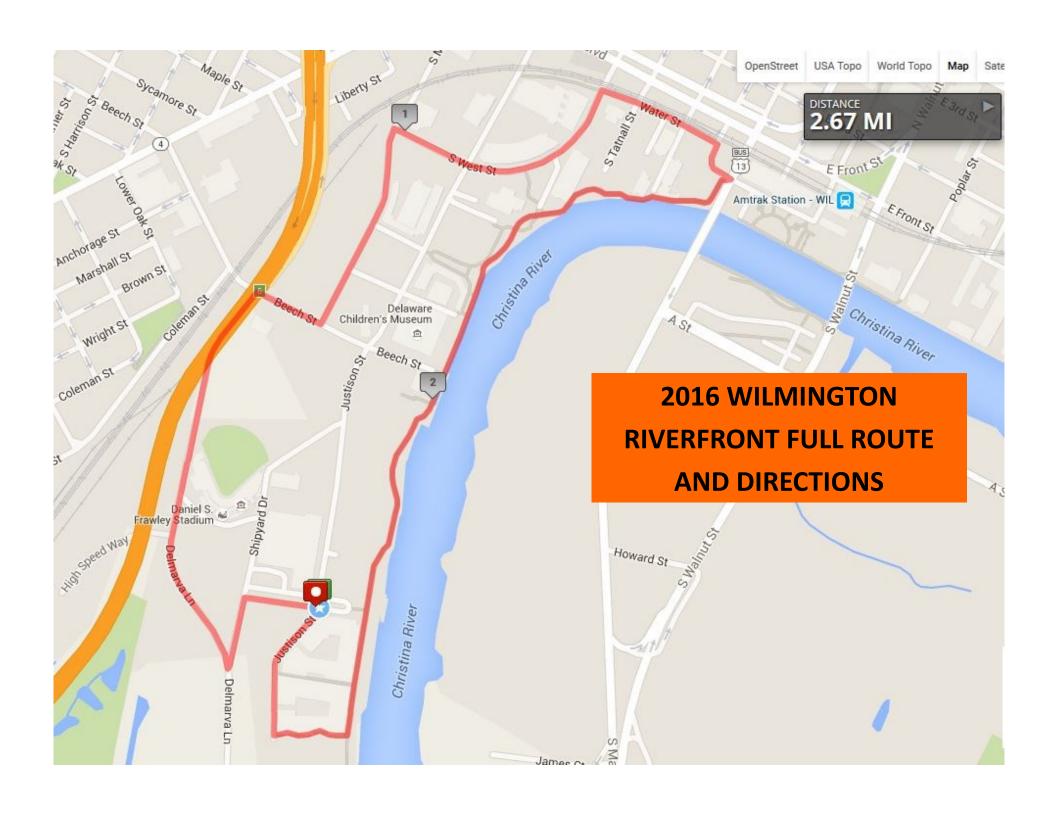

| 0 mi    | Head west on Pettinaro Park Dr toward Justison St             | 1.43 mi | Turn right onto S Shipley St                                                        |
|---------|---------------------------------------------------------------|---------|-------------------------------------------------------------------------------------|
| 0.09 mi | Head west toward Shipyard Dr                                  | 1.48 mi | Head southeast on S Shipley St toward S<br>Market St                                |
| 0.09 mi | Turn left onto Shipyard Dr                                    | 1.49 mi | Sharp right at S Market St                                                          |
| 0.17 mi | Head south on Shipyard Dr toward Delmarva Ln                  | 1.49 mi | Head southwest                                                                      |
|         |                                                               | 1.56 mi | Head west                                                                           |
| 0.17 mi | Sharp right onto Delmarva Ln                                  | 1.77 mi | Head south                                                                          |
| 0.35 mi | Head north on Delmarva Ln toward Beech St                     | 1.83 mi | Head southwest                                                                      |
| 0.66 mi | Head southeast on Beech St toward S Madison St                | 2.42 mi | Head west toward Justison St                                                        |
| 0.74 mi | Turn left onto S Madison St                                   | 2.5 mi  | Head north on Justison St toward Pettinaro Park Dr Destination will be on the right |
| 0.74 mi | Head northeast on S Madison St toward Hollingsworth Ave       | 2.67 mi | Destination                                                                         |
| 0.99 mi | Head southeast on S West St toward Justison St                |         |                                                                                     |
| 1.19 mi | Continue onto S W St                                          |         |                                                                                     |
| 1.28 mi | Head east on Water St toward S Tatnall St * REST STOP AHEAD * |         |                                                                                     |
| 1.43 mi | Head southeast on Water St toward S Shipley St                |         |                                                                                     |